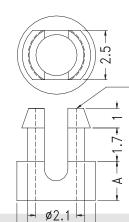

## **PCB Support Series**

KLS8-0221 PCB Support Series

Material: UL approved Nylon 66, 94V-2

Unit:mm

ø2.9<del>-</del>

HOLE IN CHASSIS:ø3.0 P.C.B THICKNESS 1.6

FOR M2 SCREW

| ltem No. | A    | Packing   |
|----------|------|-----------|
| BLH-02   | 2. 0 |           |
| BLH-2.5  | 2. 5 |           |
| BLH-03   | 3. 0 |           |
| BLH-3.5  | 3. 5 |           |
| BLH-04   | 4.0  | (1000PCS) |
| BLH-4. 5 | 4. 5 |           |
| BLH-05   | 5. 0 |           |
| BLH-5. 5 | 5. 5 |           |
| BLH-06   | 6. 0 |           |

## ORDER INFORMATION

KLS8-0221 - BLH-02

Hight PCB Support Series Part Number

All specification & dimensions are subject to change, please call your nearest KLS sales represesntative for update information